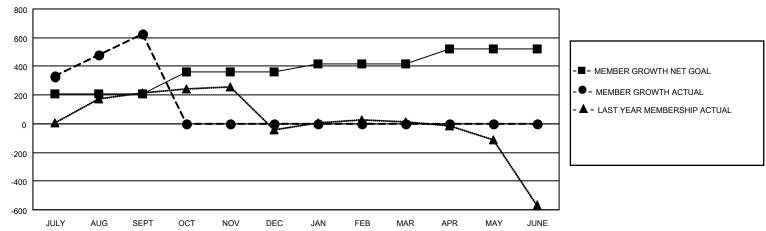

## GOALS AND ACTUAL MEMBERS CUMULATIVE

| DROPPED CLUBS: 1 |    | 76 CLUBS OF 210 ADDED 1 OR MORE<br>NEW MEMBERS | GENDER DISTRIBUTION  MALE 3,919 (74.08%) |                  |       |
|------------------|----|------------------------------------------------|------------------------------------------|------------------|-------|
|                  |    |                                                | FEMALE                                   | 1,371 (25.92%)   |       |
| DROPPED MEMBERS  |    |                                                | FLIVIALE                                 | 1,57 1 (25.9270) |       |
| DECEASED         | 0  | CLICK HERE FOR CUMULATIVE                      | TOTAL FAMILY UNIT MEMBERS                |                  | 3,218 |
| CLUB CANCELLED   | 0  | MEMBERSHIP DATA                                | FAMILY MEMBERS PAYING HALF               |                  | 2,137 |
| OTHER            | 92 |                                                |                                          |                  |       |
| TOTAL            | 92 |                                                |                                          |                  |       |

## MONTHLY MEMBERSHIP PROGRESS REPORT

LOCATION NEPAL District 325A2 Results as of: 9/30/2020

| Clubs         |               |             |               | Members               |                        |                         |                                                    |  |
|---------------|---------------|-------------|---------------|-----------------------|------------------------|-------------------------|----------------------------------------------------|--|
|               | RESULTS FOR   | R 2020-2021 |               | RESULTS FOR 2020-2021 |                        |                         |                                                    |  |
| QUARTER       | NEW CLUB GOAL | NEW CLUBS   | DROPPED CLUBS | QUARTER MEM           | BER GROWTH NET<br>GOAL | MEMBER GROWTH<br>ACTUAL | DROPPED<br>MEMBERS ACTUAL<br>(including transfers) |  |
| JULY/AUG/SEPT | 10            | 13          | 1             | JULY/AUG/SEPT         | 205                    | 742                     | 92                                                 |  |
| OCT/NOV/DEC   | 3             | 0           | 0             | OCT/NOV/DEC           | 156                    | 0                       | 0                                                  |  |
| JAN/FEB/MAR   | 1             | 0           | 0             | JAN/FEB/MAR           | 55                     | 0                       | 0                                                  |  |
| APR/MAY/JUNE  | 1             | 0           | 0             | APR/MAY/JUNE          | 105                    | 0                       | 0                                                  |  |