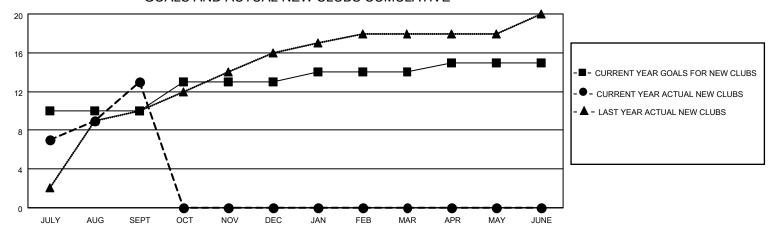

## GOALS AND ACTUAL NEW CLUBS CUMULATIVE

## MONTHLY MEMBERSHIP PROGRESS REPORT

LOCATION NEPAL District 325A2 Results as of: 9/30/2020

| Clubs         |               |             |               | Members               |                        |                         |                                                    |  |
|---------------|---------------|-------------|---------------|-----------------------|------------------------|-------------------------|----------------------------------------------------|--|
|               | RESULTS FOR   | R 2020-2021 |               | RESULTS FOR 2020-2021 |                        |                         |                                                    |  |
| QUARTER       | NEW CLUB GOAL | NEW CLUBS   | DROPPED CLUBS | QUARTER MEM           | BER GROWTH NET<br>GOAL | MEMBER GROWTH<br>ACTUAL | DROPPED<br>MEMBERS ACTUAL<br>(including transfers) |  |
| JULY/AUG/SEPT | 10            | 13          | 1             | JULY/AUG/SEPT         | 205                    | 742                     | 92                                                 |  |
| OCT/NOV/DEC   | 3             | 0           | 0             | OCT/NOV/DEC           | 156                    | 0                       | 0                                                  |  |
| JAN/FEB/MAR   | 1             | 0           | 0             | JAN/FEB/MAR           | 55                     | 0                       | 0                                                  |  |
| APR/MAY/JUNE  | 1             | 0           | 0             | APR/MAY/JUNE          | 105                    | 0                       | 0                                                  |  |